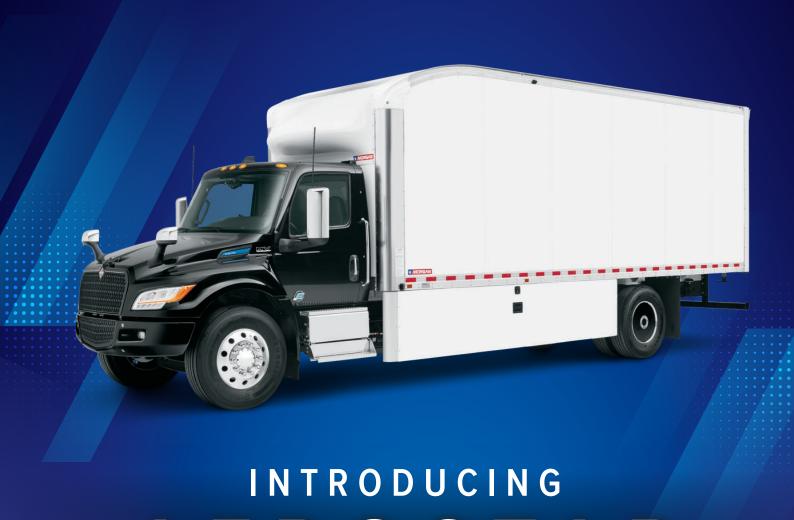

# AEROSTAR

**CONCEPT BODY** 

# THE LATEST EVOLUTION IN INNOVATIVE TRUCK BODY DESIGN AND PERFORMANCE!

Lightweight materials and aerodynamic design to enhance performance and reduce operating costs, with thoughtful features that improve ergonomics and safety!

# Integrated Aerodynamic Shape with Lightweight Body Components

Morgan Truck Body's advanced design features **Lightweight Body Components** for increased payload capacity and an **Integrated Aerodynamic Shape** to enhance fuel economy and range.