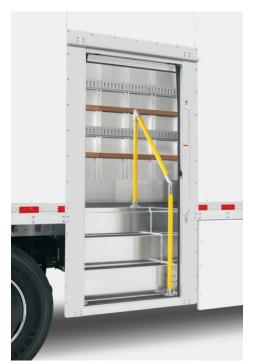

## Roll-Up Canister Maximizer Door

Provides easy side access for convenient loading and unloading.