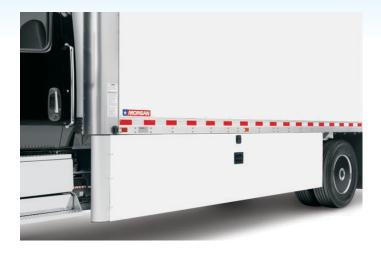

### Aerodynamic Side Guards

Integrated lateral protective device and aerodynamic side skirt is designed to enhance pedestrian safety, improve range / fuel efficiency and offer easy, ergonomic access for maintenance, refueling / recharging.