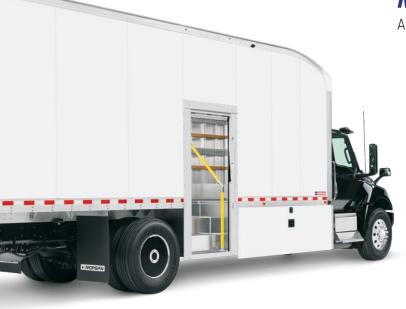

# Integrated Aerodynamic Shape with Lightweight Body Components

Morgan Truck Body's advanced design features **Lightweight Body Components** for increased payload capacity and an **Integrated Aerodynamic Shape** to enhance fuel economy and range.

### Aerodynamic Side Guards

Integrated lateral protective device and aerodynamic side skirt is designed to enhance pedestrian safety, improve range / fuel efficiency and offer easy, ergonomic access for maintenance, refueling / recharging.

## Roll-Up Canister Maximizer Door

Provides easy side access for convenient loading and unloading.