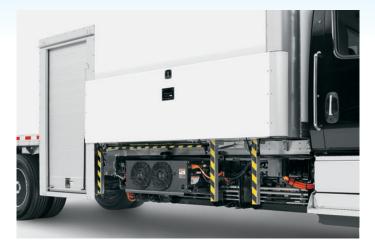

### Aerodynamic Side Guards

Integrated lateral protective device and aerodynamic side skirt is designed to enhance pedestrian safety, improve range / fuel efficiency and offer easy, ergonomic access for maintenance, refueling / recharging.