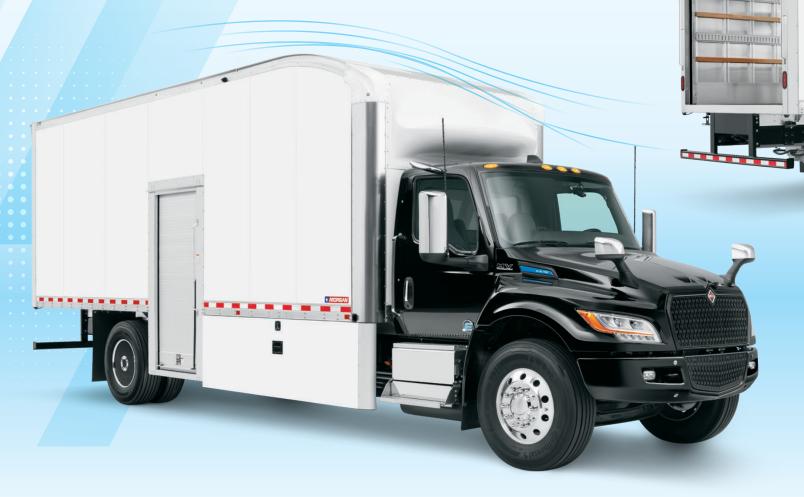

# Integrated Aerodynamic Shape with Lightweight Body Components

Morgan Truck Body's advanced design features **Lightweight Body Components** for increased payload capacity and an **Integrated Aerodynamic Shape** to enhance fuel economy and range.

### Aerodynamic Side Guards

Integrated lateral protective device and aerodynamic side skirt is designed to enhance pedestrian safety, improve range / fuel efficiency and offer easy, ergonomic access for maintenance, refueling / recharging.

#### Mid-Panel Translucent Roof

Allows natural sunlight and reduces heat transfer into the truck.

## Roll-Up Canister Maximizer Door

Provides easy side access for convenient loading and unloading.