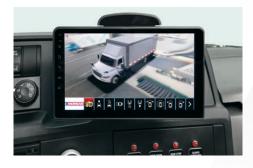

### Situational Awareness Package

Featuring digital rear-view mirror, back up proximity sensors, 360 degree and internal cargo area cameras, and supplemental hazard detection to alert driver of potential hazards in or around the truck.