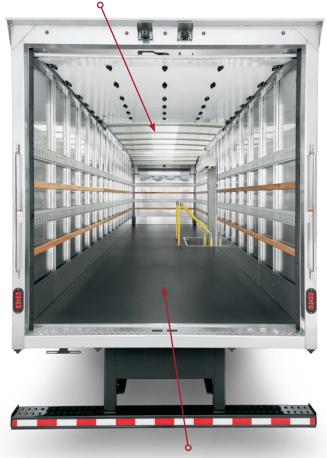

#### Mid-Panel Translucent Roof

Allows natural sunlight and reduces heat transfer into the truck.

# **Encapsulated Hardwood Floor**

Offers an anti-slip surface for added safety.