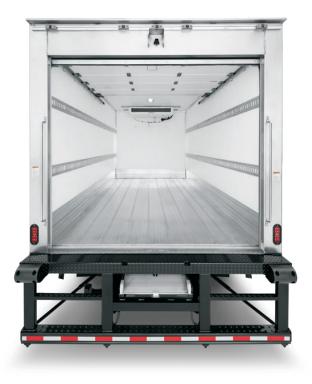

#### **Improved Materials**

- Corrosion and Moisture Resistant
- No Wood in the Sidewalls

#### **Advanced Sidewall Construction**

- Bonded Aluminum Sidewalls
- Easy to Repair
- No Paint Color Restrictions