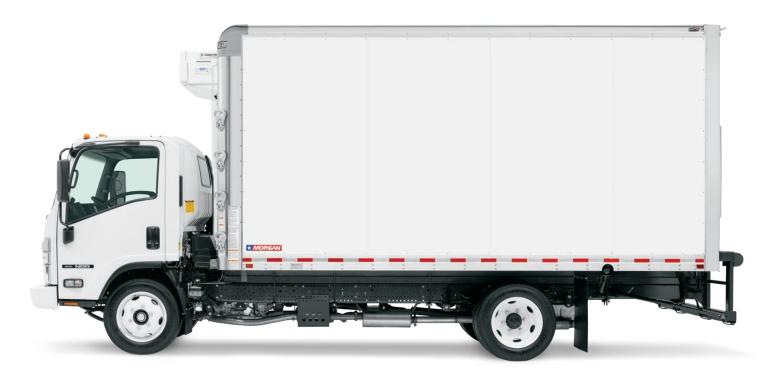

#### **Improved Materials**

- Corrosion and Moisture Resistant
- No Wood in the Sidewalls

#### **Advanced Sidewall Construction**

- Bonded Aluminum Sidewalls
- Easy to Repair
- No Paint Color Restrictions

## **Ideal Advertising Platform**

Smooth Wall Great for Graphics